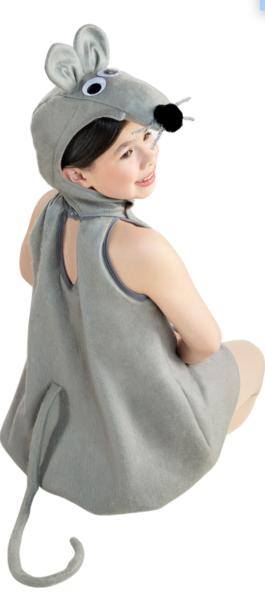

## BABY MICE

female

- Hair low bun, center part
- Accessory on head
- Tights ballet pink tights
- Shoes pink canvas ballet slipper

See Hair and Makeup