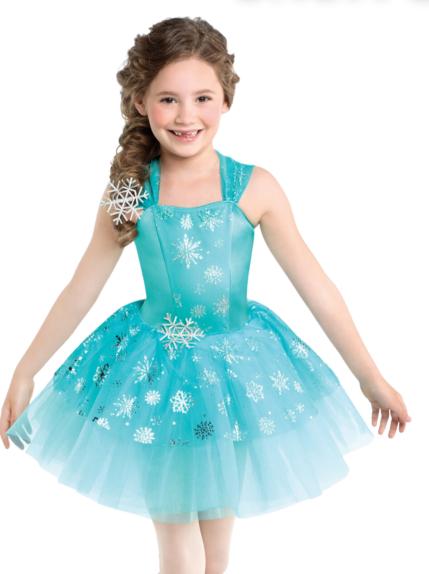

## SNOW BABIES

#### female

- Hair low bun, center part
- Accessory left of bun
- Tights ballet pink tights
- Shoes pink canvas ballet slipper

See Hair and Makeup