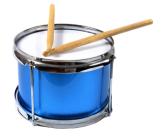

### THE DRUMMER BUNNIES female

- Hair low bun, center part
- Accessory Red gloves
- Tights ballet pink tights
- Shoes pink canvas ballet slipper

Notes: no hat, bunny ears will be added

See Hair and Makeup

Props:

- Drum
- Drumsticks
- Bunny ears

### THE DRUMMER BUNNIES male

- Hair neat, clean, out of face
- Accessory red gloves
- Shoes black canvas ballet slipper

Notes: no hat, bunny ears will be added

See Hair and Makeup

Props:

- Drum
- Drumsticks
- Bunny ears