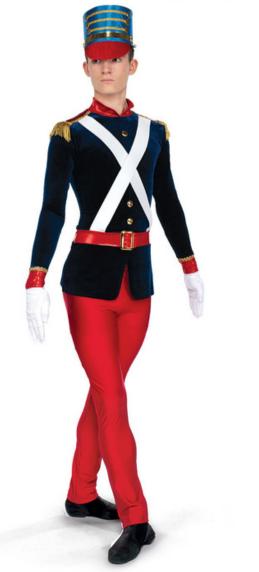

### THE DRUMMER BUNNIES male

- Hair neat, clean, out of face
- Accessory red gloves
- Shoes black canvas ballet slipper

Notes: no hat, bunny ears will be added

See Hair and Makeup

Props:

- Drum
- Drumsticks
- Bunny ears