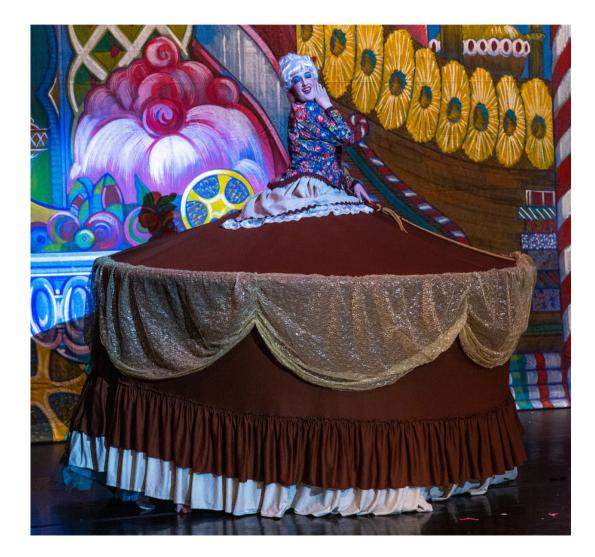

### MOTHER GINGER

- Hair wig
- Accessory Ridiculous, over the top makeup
- Costume will vary