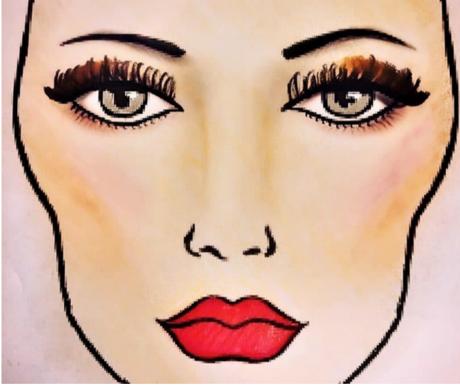

### HAIR & STAGE MAKEUP

- Foundation Base: In a color that best matches your skin.
- **Blush:** Bright pink colors. Stay away from purple, it looks blue on stage.
- Eyebrow Pencil: Black or dark brown only.
- Liquid Eyeliner: Black or dark brown only.
- **Eye Shadow:** Dark cocoa brown (for the lid) and light cream (for the crease). One of each color.
- Lipstick: Ladies: Pure blood red. Gentlemen: Coffee bean, toast of New York, type colors