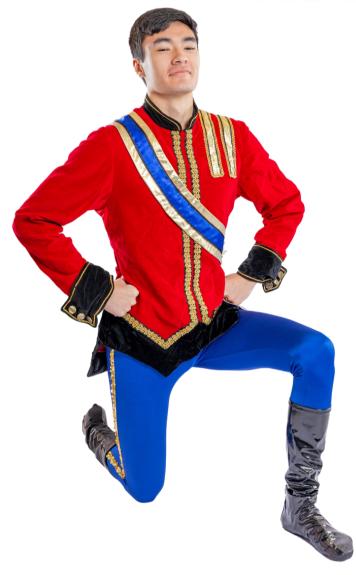

### NUTCRACKER

- Hair long hair low bun, center part; short hair style nicely
- Accessory Nutcracker head
- Tights blue
- Shoes black boot covers

### See Hair and Makeup

Props:

• Wood Sword Property of ACBA - must be returned to the ballet.