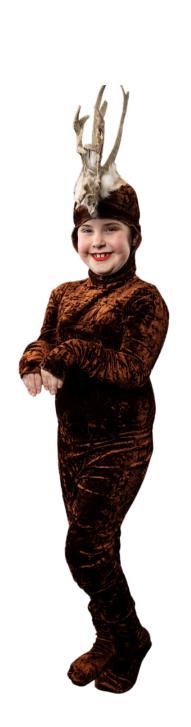

### CARIBOU

#### female

- Hair low bun, center part
- Accessory on head
- Tights ballet pink tights
- Shoes pink canvas ballet slipper

See Hair and Makeup