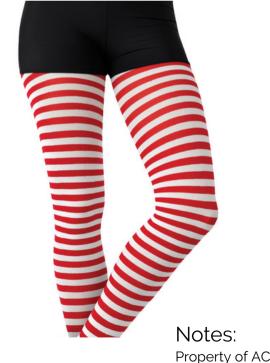

# CANDY CANES SOLOIST

- Hair low bun, center part
- Accessory white fur cuffs, white fur hat
- Tights red & white striped tights

#### See Hair and Makeup