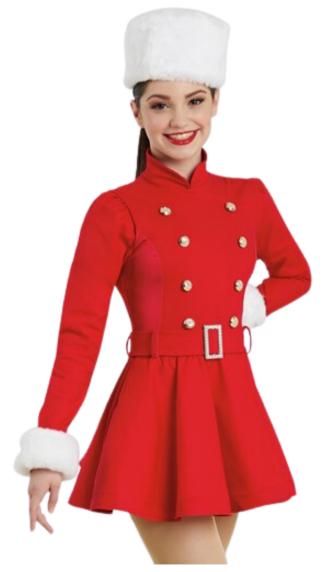

# CANDY CANES SOLOIST

- Hair low bun, center part
- Accessory white fur cuffs, white fur hat
- Tights red & white striped tights

#### See Hair and Makeup