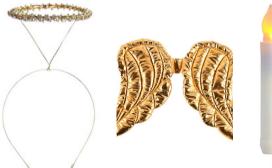

# BABY & BIG ANGEL

female

- Hair low bun, center part
- Accessory left of bun
- Tights ballet pink tights
- Shoes pink canvas ballet slipper

#### See Hair and Makeup

Notes: halo on head, gold wings on back, candle prop Property of ACBA - must be returned to the ballet.