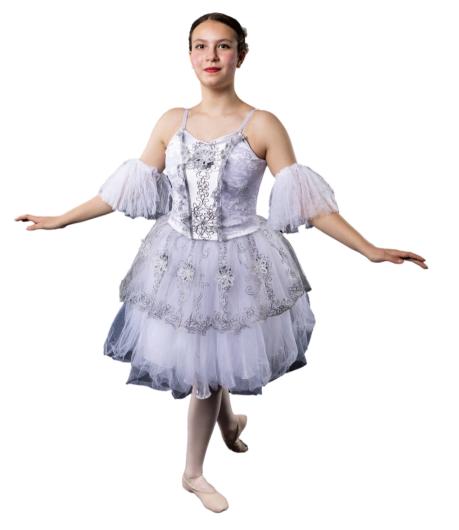

# WALTZ OF THE SNOWFLAKES

- Hair low bun, center part
- Accessory left of bun, arm bands
- Tights ballet pink tights
- Shoes pink canvas ballet slipper with ribbons or pointe shoes

See Hair and Makeup

# WALTZ OF THE FLOWERS

- Hair low bun, center part
  - Accessory left of bun
  - Tights ballet pink tights
  - Shoes pink canvas ballet slipper with ribbons or pointe shoes

See Hair and Makeup