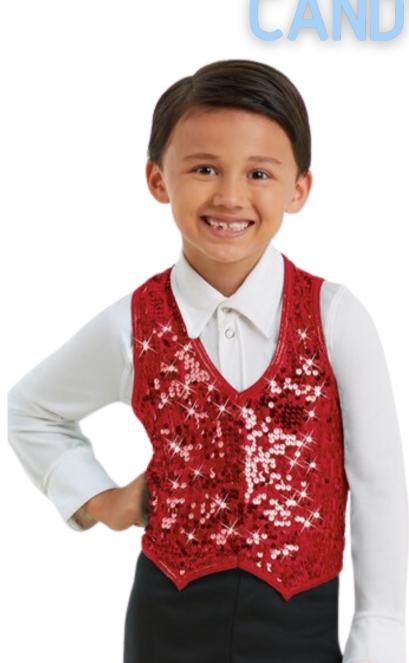

### CANDY CANES

male

• Hair - neat and clean, away from face

• Accessory - N/A

#### See Hair and Makeup

Shoes - tan jazz shoes (Hop & Pop) Shoes - black tap shoes (Tap)