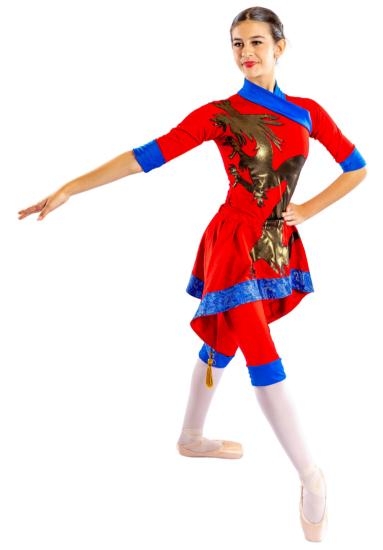

# SNOW DRAGON SOLOIST

- Hair low bun, center part
- Accessory crown on head
- Tights ballet pink tights
- Shoes pink canvas ballet slipper or pointe shoes

#### See Hair and Makeup

Props:Blue fanProperty of ACBA - must be returned to the ballet.