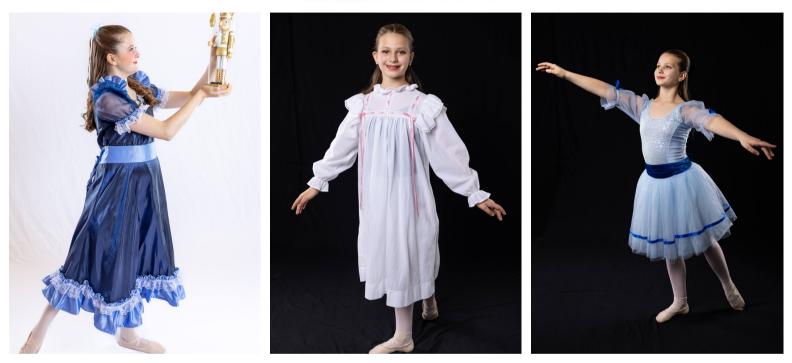

#### Female

- Hair up or down in styles of the 1890s
- Accessory vary, comes with dress
- Tights nude/skin tone
- Shoes black character shoes

See Hair and Makeup

Notes: Dress colors will vary Property of ACBA - must be returned to the ballet.