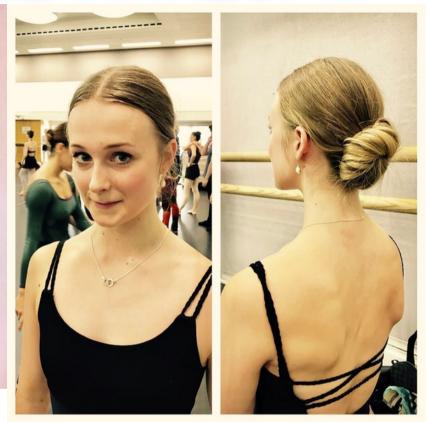

- Ladies: low bun, center part; bun should be as flat as possible with no fly-away hairs
- Gentlemen: clean, neat hair, away from face