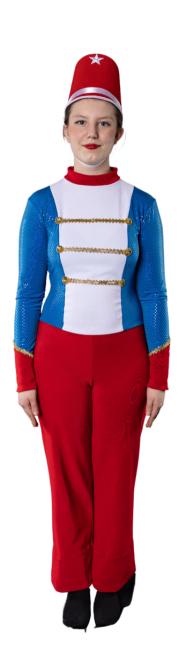

### THE DRUMMER BUNNIES male

- Hair neat, clean, out of face
- Accessory red gloves
- Shoes black canvas ballet slipper

Notes: no hat, bunny ears will be added

See Hair and Makeup

Props:

- Drum
- Drumsticks
- Bunny ears