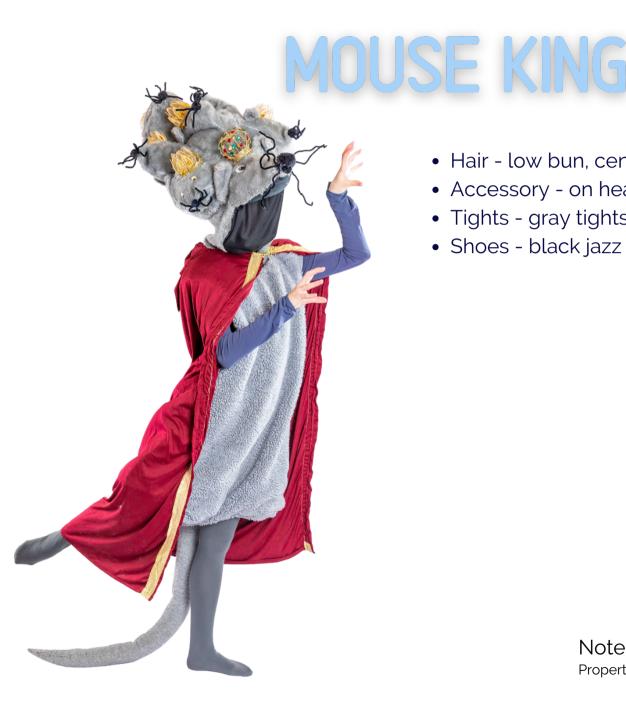

### • Hair - low bun, center part

- Accessory on head
- Tights gray tights
- Shoes black jazz shoes or gray ballet slippers