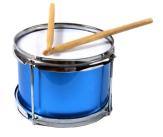

### THE DRUMMER BUNNIES female

- Hair low bun, center part
- Accessory Red gloves
- Tights ballet pink tights
- Shoes pink canvas ballet slipper

Notes: no hat, bunny ears will be added

See Hair and Makeup

Props:

- Drum
- Drumsticks
- Bunny ears

### THE DRUMMER BUNNIES male

- Hair neat, clean, out of face
- Accessory red gloves
- Shoes black canvas ballet slipper

Notes: no hat, bunny ears will be added

See Hair and Makeup

Props:

- Drum
- Drumsticks
- Bunny ears