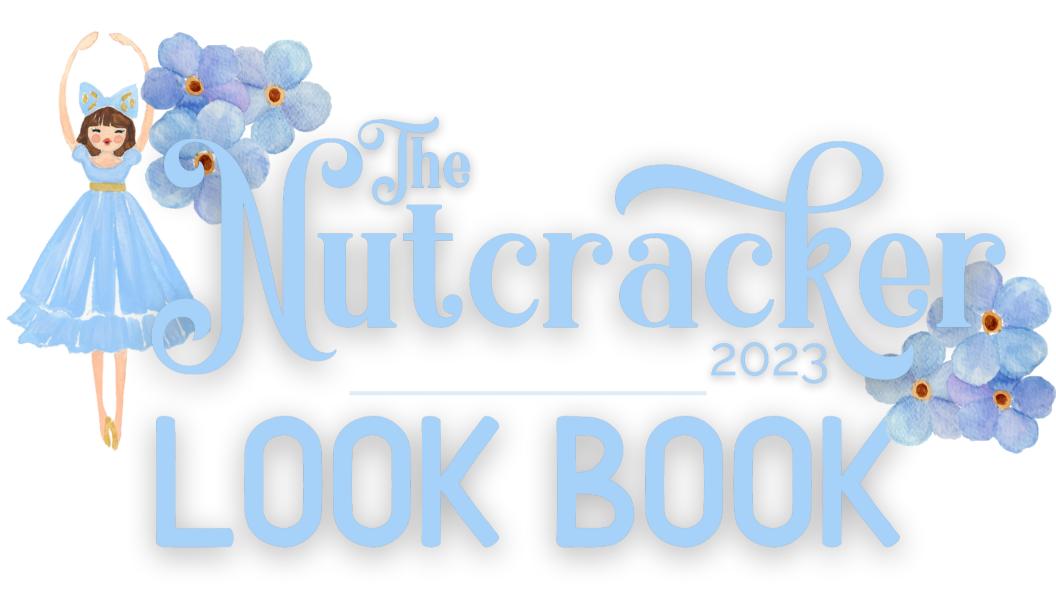

### PARTY GIRL

- Hair half up, half down, ringlets
- Accessory bow on crown of head, sash
- Tights ballet pink tights
- Shoes pink canvas ballet slipper

#### See Hair and Makeup

Notes: Dress colors will vary Property of ACBA - must be returned to the ballet.

Props:

• Porcelain Dolls Property of ACBA - must be returned to the ballet.